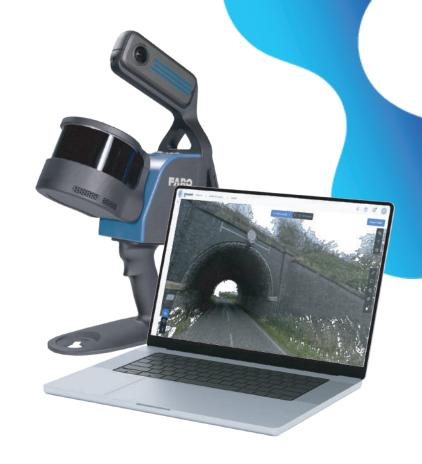

### **See Every Detail:**

Unmatched Clarity with Orbis Premium's High Resolution 8K Imaging

Equipped with a new, powerful camera, it delivers vibrant, high-resolution 8K panoramic images and enhanced colored point clouds, making data interpretation clear and accessible. This imaging leap provides more detailed visual data for engineers, surveyors, and urban planners that want to improve project insight and decision-making, plus public safety professionals looking to capture and preserve the scene.

#### **Improved Image Quality and Usability**

The integration of Flash Technology™ boosts point density in critical areas, accelerating capture times and providing a comprehensive 3D view of job sites. With the versatility to process data both online and offline, only one cable for improved usability, and 72MP image quality, which brings a new level of picture and color quality in the segment, users can seamlessly integrate captured data into leading digital reality platforms. The Orbis Premium also maintains FARO's hallmark ease of use and portability, powered by industry-leading SLAM technology.